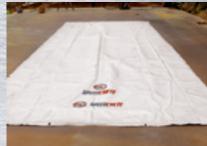

## **Dual sided**

The cover is dual sided to draw heat in the winter and reflect heat during the summer. This offers great all-year-round value.

## Quick curing times

This curing blanket cures concrete 2.8 times faster than a typical insulated blanket or tarp and properly maintains moisture throughout the hydrating process.

Cold weather side.

Hot weather side.