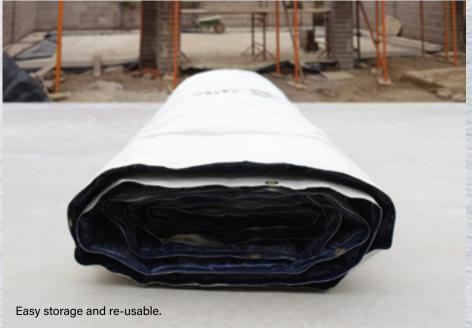

A reinforced PVC cover protects the insulated core providing a blanket that is durable and heavy, this allows the Curing Blanket to remain flat ensuring the slab is properly protected.

## Easy to hold in position

Featuring brass eyelets at 1 metre intervals around the border which allows the curing blankets to be secured in high winds.