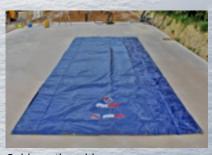

## **Dual sided**

The cover is dual sided to draw heat in the winter and reflect heat during the summer. This offers great all-year-round value.

## Quick curing times

This curing blanket cures concrete 2.8 times faster than a typical insulated blanket or tarp and properly maintains moisture throughout the hydrating process.

Cold weather side.

Hot weather side.