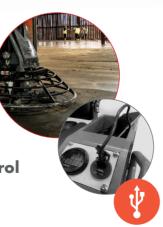

# **Features**

- Hydraulic Steer
- Front & Back Lights
- Adjustable Chair
- Sprinkler System
- Cold Start Choke Control
- USB Connection

The manouvering capability of the hydraulic steering paired with the comfort of the operator comfort were must have features of this Ride-on **Power Trowel.** 