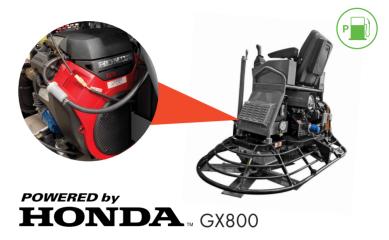

PRODUCT CODE SC10-90 Honda GX800 **ENGINE TYPE** POWER HP Petrol **FUEL TYPE** No. BLADES WEIGHT 340kg

Speedcrete hire out this 36" Ride-on Power Trowel. This is the perfect opportunity to try before you buy.