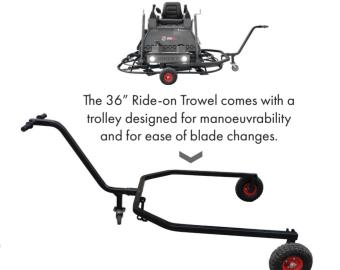

### 36 Inch Ride-on Trowel

This 36 inch ride-on power trowel offers hydraulic steering and a blade speed of 75-150 rpm. Offering a blade pitch of 15 degrees. Precision machined, tight tolerance spider plate assemblies provide exceptional balance and long life.