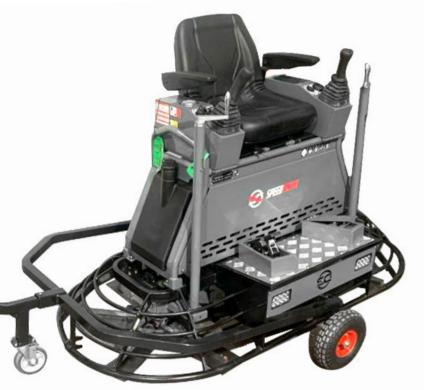

### 36 Inch Ride-on Trowel

This 36 inch ride-on power trowel offers hydraulic steering and a blade speed of 75-150 rpm. Offering a blade pitch of 15 degrees. Precision machined, tight tolerance spider plate assemblies provide exceptional balance and long life.

PRODUCT CODE SC10-90 Honda GX800 **ENGINE TYPE** POWER HP Petrol **FUEL TYPE** No. BLADES WEIGHT 340kg

Speedcrete hire out this 36" Ride-on Power Trowel. This is the perfect opportunity to try before you buy.