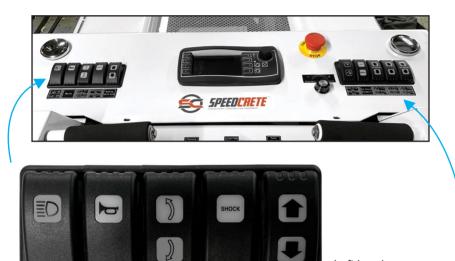

Comes with a chunky spare set of tyres.

Left hand side controls.

Right hand side controls.