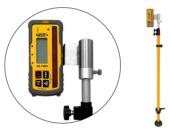

# Laser Receiver

Exact laser strike positions to within 1.5mm (0.06") for precise automatic grade control. Unlike other laser receivers that provide only 5 to 7 fixed relative grade regions, the LR4100 provides a continuous, absolute laser strike position to precisely measure the actual height deviation from "On Grade." This feature gives you the highest accuracy and grade performance.

# **Digital Receiver**

The HL760 features a digital readout of elevation that provides a numeric display of  $\pm$  5 cm ( $\pm$  2 inches). The fingerprint function filters out other lasers that strike the receiver and only accept the laser that it is paired with.