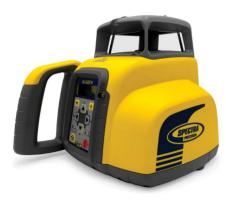

# Laser Transmitter

The rugged GL422N lasers can withstand drops of up to one meter (three feet) onto concrete and tripod tipovers up to 1.5 meters (five feet). This strength, combined with full weatherproofing and dustproofing.