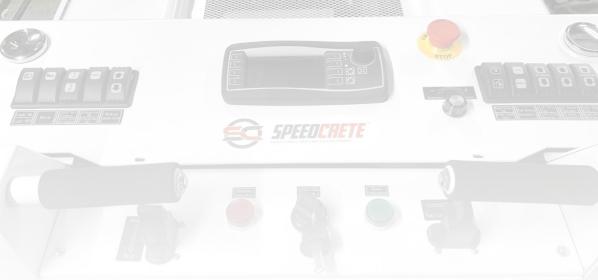

Comes with a chunky spare set of tyres.

Left hand side controls.

Right hand side controls.