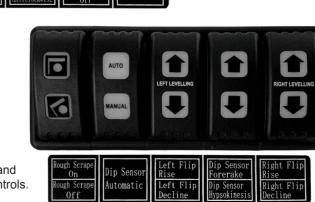

Comes with a chunky spare set of tyres.

Left hand side controls.

Right hand side controls.