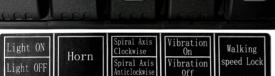

Comes with a chunky spare set of tyres.

Left hand side controls.

Right hand side controls.