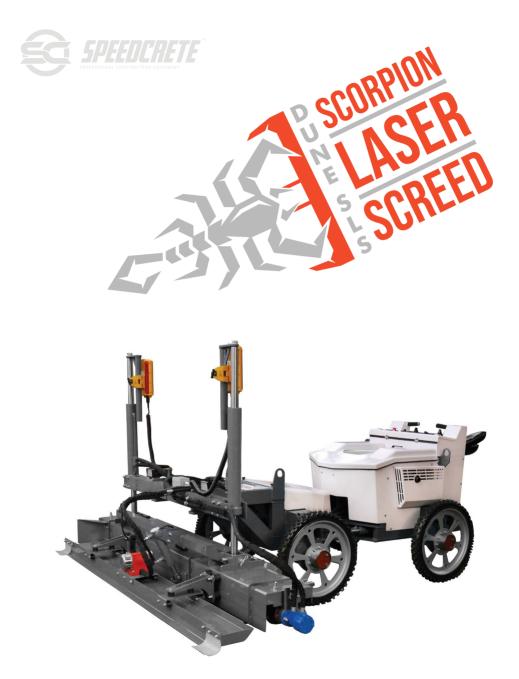

The Dune SLS Model

The Scorpian Laser Controlled Screeder uses advanced laser levelling technology to cut the concrete to a finished grade, screed it flat, and vibrate it smooth in one pass.

This Laser Controlled Screeder will allow you to set the grade automatically allowing the operator to move quickly and efficiently through the work area.

The Scorpian Laser Controlled Screeder is compact and strong ensuring ease of operation on large operations. At a remarkably low price, you can now afford to add laser-controlled accuracy, productivity and cost-efficiency to your pours.