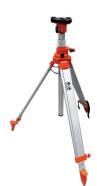

#### Elevated Construction Tripod

Elevating head with graduations for precise leveling, made from durable, aluminum construction.