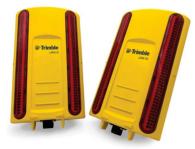

# Laser Receiver

Exact laser strike positions to within 1.5mm (0.06") for precise automatic grade control. Unlike other laser receivers that provide only 5 to 7 fixed relative grade regions, the LR4100 provides a continuous, absolute laser strike position to precisely measure the actual height deviation from "On Grade." This feature gives you the highest accuracy and grade performance.