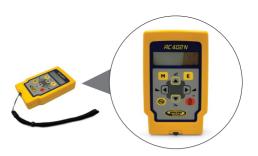

## Spectra RC402N Radio Remote

This long-range Radio Remote Control's main feature is to allow the User to slope (grade) match easily and a single person operation. It has a well laid-out keypad and backlit LCD, with on-screen indicators.