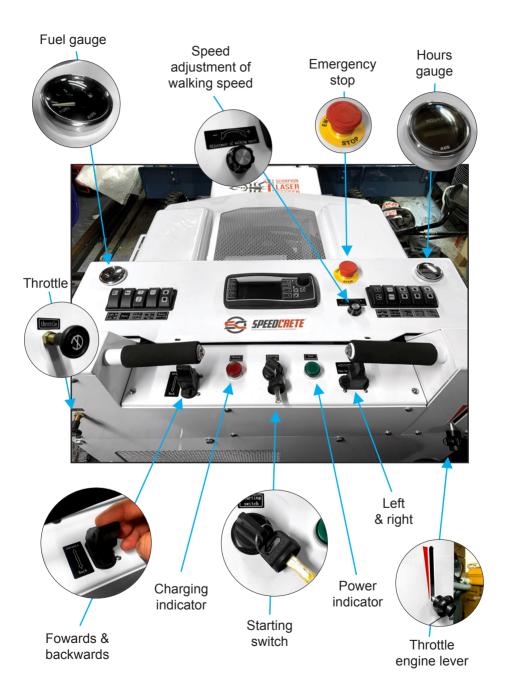

Comes with a chunky spare set of tyres.

Left hand side controls.

Right hand side controls.