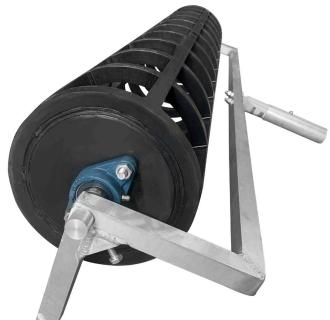

## Create a slip resistant surface for livestock areas.

The Hex-Roller imprints a deep pattern which allows for easy run off of liquids and maximum grip in any direction. Use the Hex-Roller on poured concrete, quickly and easily. This light-weight roller and Aluminum frame weighs on 14kg making transportation easy.

Interesting Features

Product Code: HEXROLLER

The Hex-Roller was designed to erganomically give livestock the correct grip required to prevent slipping and subsequent injuries.

The Hex-Roller has can be filled with water to add the required weight for your imprint. This feature also allows the roller to be kept light-weight in transit.

Flip the frame to allow a free-standing position which allows the Hex-Roller to be cleaned with ease. A liquid release product is typically used for this purpose and can be found on the Speedcrete website. Permacolour<sup>™</sup> Liquid Release. Product Code: LR.