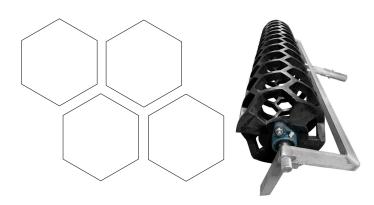

### Pointed

Hexagon Spacing.

The pointed hexagon will give you a tighter spacing between each hexagon shape than the flat hexagon roller.

Product Code: RHP

Spacing.

The flat hexagon will give you 20mm spacing between each hexagon shape. Product Code: RHF