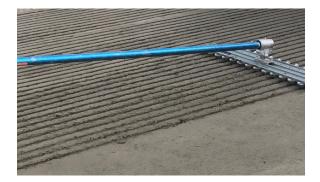

## Create a slip resistant surface for livestock areas.

The Hex-Roller imprints a deep pattern which allows for easy run off of liquids and maximum grip in any direction. Use the Hex-Roller on poured concrete, quickly and easily. This light-weight roller and Aluminum frame weighs on 14kg making transportation easy.

Interesting Features

Product Code: HEXROLLER

The Hex-Roller was designed to erganomically give livestock the correct grip required to prevent slipping and subsequent injuries.

The Hex-Roller has can be filled with water to add the required weight for your imprint. This feature also allows the roller to be kept light-weight in transit.