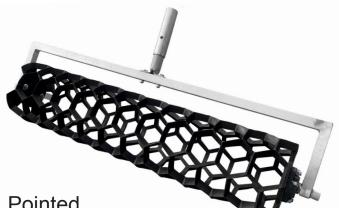

## Create a slip resistant surface for livestock areas.

The Hex-Roller imprints a deep pattern which allows for easy run off of liquids and maximum grip in any direction. Use the Hex-Roller on poured concrete, quickly and easily. This light-weight roller and Aluminum frame weighs on 14kg making transportation easy.

Interesting Features

Product Code: HEXROLLER

The Hex-Roller was designed to erganomically give livestock the correct grip required to prevent slipping and subsequent injuries.

The Hex-Roller has can be filled with water to add the required weight for your imprint. This feature also allows the roller to be kept light-weight in transit.