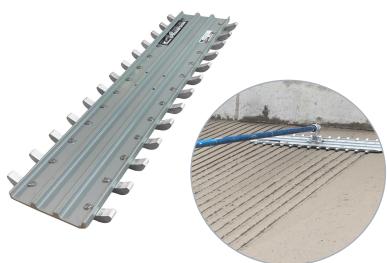

#### **Agri-Groove Float**

# Improving livestock confidence and safety.

Argi-Groove Float was primarily designed for finishing concrete pours in dairy parlours and stalls.

This unique method of grooving cuts the grooves 20mm deep – 10mm or 20mm wide slots which allows fluid to drain off the slat leaving less material on the surface between the cow hoof and the concrete to cause slipping. This floating method gives longevity in environments where mechanical cleaners and scrapers are utilized.

| Part No.  | Blade Size | Groove Spacing |
|-----------|------------|----------------|
| AG10-900  | 900mm      | 10mm           |
| AG20-900  | 900mm      | 20mm           |
| AG10-1200 | 1200mm     | 10mm           |
| AG20-1200 | 1200mm     | 20mm           |