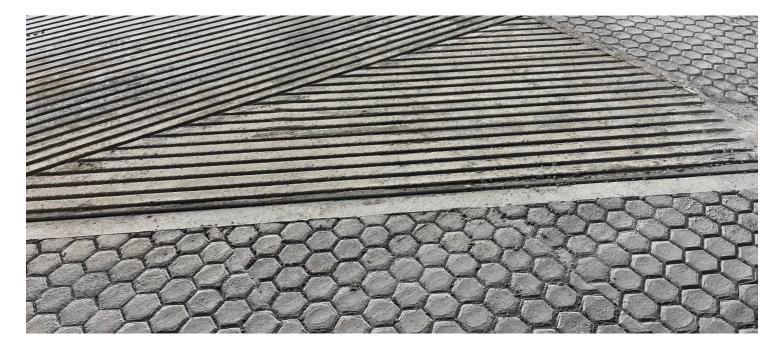

## Create a slip resistant surface for livestock areas.

The Hex-Roller imprints a deep pattern which allows for easy run off of liquids and maximum grip in any direction. Use the Hex-Roller on poured concrete, quickly and easily. This light-weight roller and Aluminum frame weighs on 14kg making transportation easy.

Interesting Features

Product Code: HEXROLLER

The Hex-Roller was designed to erganomically give livestock the correct grip required to prevent slipping and subsequent injuries.

The Hex-Roller has can be filled with water to add the required weight for your imprint. This feature also allows the roller to be kept light-weight in transit.