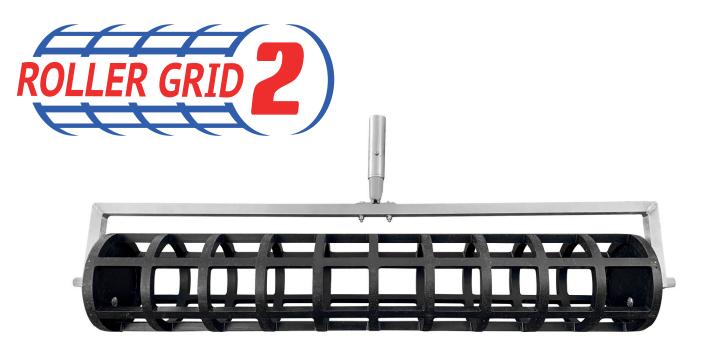

#### Light Weight Hexagon Rollers

The Roller Grid 2 is used to create a durable surface in yard environments and is particularly good at creating a non-slip surface in agricultural yards and livestock sheds.

This 3.1ft (960mm) wide roller creates a repeated square pattern in concrete which produces a durable non slip finish floor. The frame allows this piece of equipment to be easily cleaned after usage.

#### Product Code: RG2