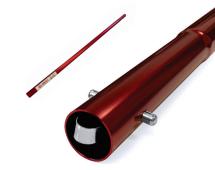

# Improving livestock confidence and safety.

Argi-Groove Float was primarily designed for finishing concrete pours in dairy parlours and stalls.

This unique method of grooving cuts the grooves 20mm deep – 10mm or 20mm wide slots which allows fluid to drain off the slat leaving less material on the surface between the cow hoof and the concrete to cause slipping. This floating method gives longevity in environments where mechanical cleaners and scrapers are utilized.

| Part No.  | Blade Size | Groove Spacing |
|-----------|------------|----------------|
| AG10-900  | 900mm      | 10mm           |
| AG20-900  | 900mm      | 20mm           |
| AG10-1200 | 1200mm     | 10mm           |
| AG20-1200 | 1200mm     | 20mm           |