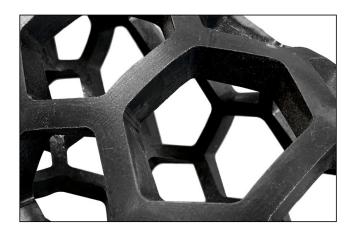

## Light Weight Hexagon Rollers

The Hex-Rollers on this page are hollowed out. With less weight than the HEXROLLER on the previous page these rollers can get on the concrete earlier. These rollers can be weighted if required.

### Pointed

Hexagon Spacing.

The pointed hexagon will give you a tighter spacing between each hexagon shape than the flat hexagon roller.

Product Code: RHP

Spacing.

The flat hexagon will give you 20mm spacing between each hexagon shape. Product Code: RHF