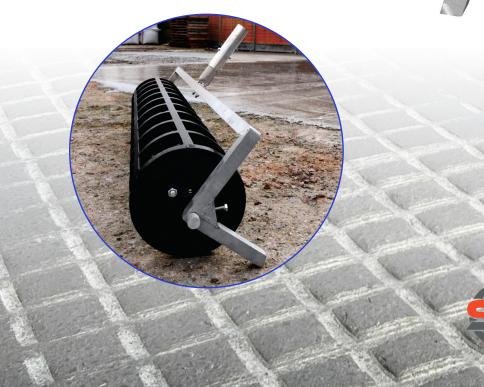

## Create a slip resistant surface for livestock areas.

The Hex-Roller imprints a deep pattern which allows for easy run off of liquids and maximum grip in any direction. Use the Hex-Roller on poured concrete, quickly and easily. This light-weight roller and Aluminum frame weighs on 14kg making transportation easy.

Interesting Features

Product Code: HEXROLLER

The Hex-Roller was designed to erganomically give livestock the correct grip required to prevent slipping and subsequent injuries.

The Hex-Roller has can be filled with water to add the required weight for your imprint. This feature also allows the roller to be kept light-weight in transit.

Flip the frame to allow a free-standing position which allows the Hex-Roller to be cleaned with ease. A liquid release product is typically used for this purpose and can be found on the Speedcrete website. Permacolour<sup>™</sup> Liquid Release. Product Code: LR.