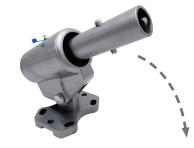

Add 'K' to stock code to include Knucklehead Gearbox

Knucklehead Gearbox, an optional extra.

Snap Handles can be purchased from this website.