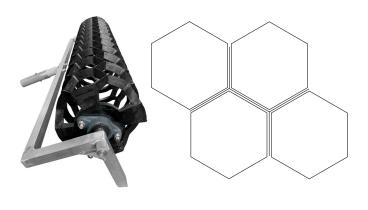

## Light Weight Hexagon Rollers

The Hex-Rollers on this page are hollowed out. With less weight than the HEXROLLER on the previous page these rollers can get on the concrete earlier. These rollers can be weighted if required.

### Pointed

Hexagon Spacing.

The pointed hexagon will give you a tighter spacing between each hexagon shape than the flat hexagon roller.

Product Code: RHP

Spacing.

The flat hexagon will give you 20mm spacing between each hexagon shape. Product Code: RHF