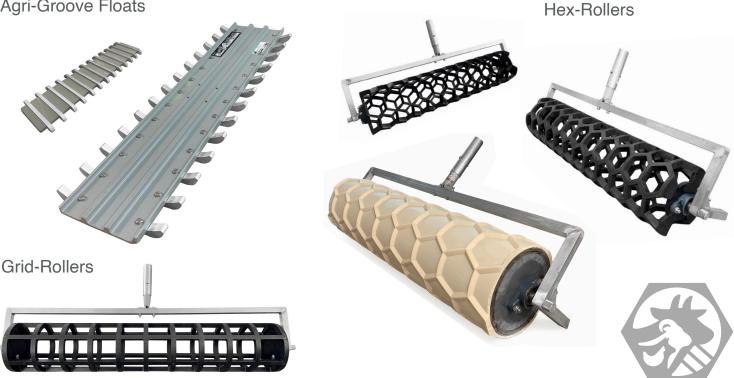

## Agricultural Rollers / Textured Floats

Speedcrete manufacture and supply textured finishing floats and rollers specially designed to produce concrete flooring fit for agricultural environments. These products create concrete surfaces which support the stability and drainage requirements for livestock.

This Document includes...

**Agri-Groove Floats** 