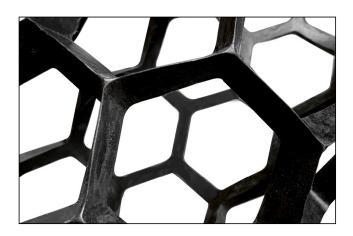

## Create a slip resistant surface for livestock areas.

The Hex-Roller imprints a deep pattern which allows for easy run off of liquids and maximum grip in any direction. Use the Hex-Roller on poured concrete, quickly and easily. This light-weight roller and Aluminum frame weighs on 14kg making transportation easy.

Interesting Features

Product Code: HEXROLLER

The Hex-Roller was designed to erganomically give livestock the correct grip required to prevent slipping and subsequent injuries.

The Hex-Roller has can be filled with water to add the required weight for your imprint. This feature also allows the roller to be kept light-weight in transit.