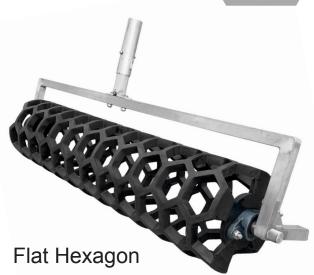

### Pointed

Hexagon Spacing.

The pointed hexagon will give you a tighter spacing between each hexagon shape than the flat hexagon roller.

Product Code: RHP

Spacing.

The flat hexagon will give you 20mm spacing between each hexagon shape. Product Code: RHF