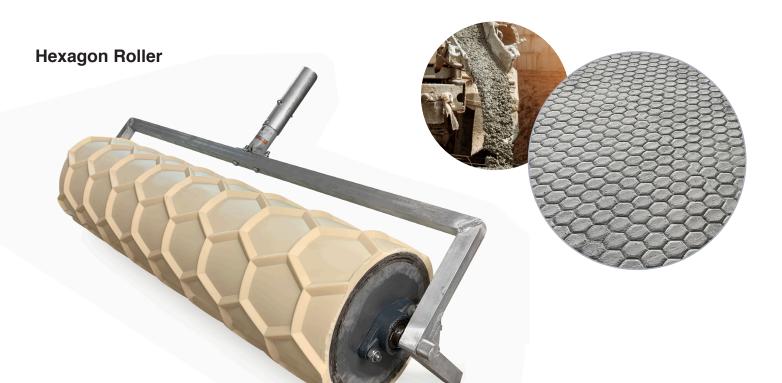

## Light Weight Hexagon Rollers

The Hex-Rollers on this page are hollowed out. With less weight than the HEXROLLER on the previous page these rollers can get on the concrete earlier. These rollers can be weighted if required.

### Pointed

Hexagon Spacing.

The pointed hexagon will give you a tighter spacing between each hexagon shape than the flat hexagon roller.

Product Code: RHP

Spacing.

The flat hexagon will give you 20mm spacing between each hexagon shape. Product Code: RHF