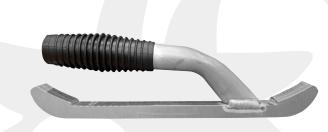

#### Agricultural Touch Up Single 20mm Groover

In addition to the Argi-Groove Floats above, we also supply a hand tool which incorporates one groove blade. This can be a handy tool to have for adding grooves in areas that the large multi-groove will not fit.

Product Code: AG20-1

Agricultural solutions since 1982

Salisbury 01722 416 196 Kings Lynn 01553 829 530 Stafford 01785 332 891 Scotland 0141 849 0077

www.speedcrete.co.uk sales@speedcrete.co.uk