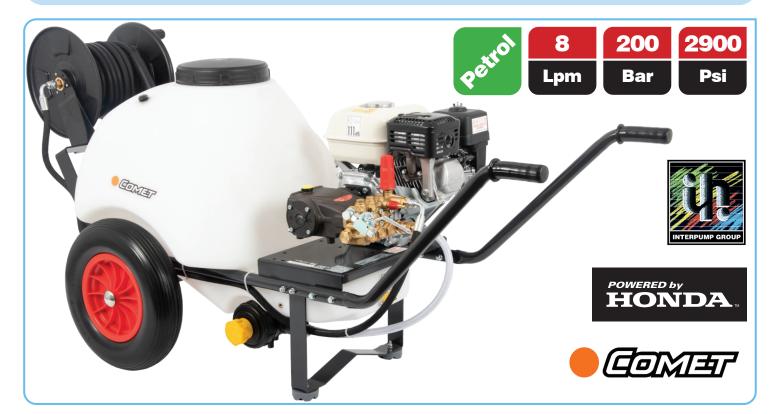

## **WBU8200P**

| Petrol                                                                                                                             |                                                                                                                                                                                                                                                                                                    | 8<br>Lpm<br>200<br>Bar |
|------------------------------------------------------------------------------------------------------------------------------------|----------------------------------------------------------------------------------------------------------------------------------------------------------------------------------------------------------------------------------------------------------------------------------------------------|------------------------|
|                                                                                                                                    |                                                                                                                                                                                                                                                                                                    | 2900<br>Psi            |
|                                                                                                                                    |                                                                                                                                                                                                                                                                                                    | Petrol<br>Honda        |
|                                                                                                                                    |                                                                                                                                                                                                                                                                                                    |                        |
| Part No:                                                                                                                           | WBU8200P                                                                                                                                                                                                                                                                                           |                        |
| Part No:<br>Pressure:                                                                                                              | <b>WBU8200P</b><br>200 Bar - 2900 Psi                                                                                                                                                                                                                                                              |                        |
|                                                                                                                                    |                                                                                                                                                                                                                                                                                                    |                        |
| Pressure:                                                                                                                          | 200 Bar - 2900 Psi                                                                                                                                                                                                                                                                                 |                        |
| Pressure:<br>Flow:                                                                                                                 | 200 Bar - 2900 Psi<br>8 Lpm                                                                                                                                                                                                                                                                        |                        |
| Pressure:<br>Flow:<br>Pump:                                                                                                        | 200 Bar - 2900 Psi<br>8 Lpm<br>Interpump 58 Series - E2E2108CV-34                                                                                                                                                                                                                                  |                        |
| Pressure:<br>Flow:<br>Pump:<br>Pump drive:                                                                                         | 200 Bar - 2900 Psi<br>8 Lpm<br>Interpump 58 Series - E2E2108CV-34<br>Direct drive - 3400 Rpm                                                                                                                                                                                                       |                        |
| Pressure:<br>Flow:<br>Pump:<br>Pump drive:<br>Engine:                                                                              | 200 Bar - 2900 Psi<br>8 Lpm<br>Interpump 58 Series - E2E2108CV-34<br>Direct drive - 3400 Rpm<br>Honda GP200-QX with oil alert                                                                                                                                                                      |                        |
| Pressure:<br>Flow:<br>Pump:<br>Pump drive:<br>Engine:<br>Starting:                                                                 | 200 Bar - 2900 Psi<br>8 Lpm<br>Interpump 58 Series - E2E2108CV-34<br>Direct drive - 3400 Rpm<br>Honda GP200-QX with oil alert<br>Manual recoil start                                                                                                                                               |                        |
| Pressure:<br>Flow:<br>Pump:<br>Pump drive:<br>Engine:<br>Starting:<br>Fuel capacity:                                               | 200 Bar - 2900 Psi<br>8 Lpm<br>Interpump 58 Series - E2E2108CV-34<br>Direct drive - 3400 Rpm<br>Honda GP200-QX with oil alert<br>Manual recoil start<br>3.1 Litres<br>Integrated controlset valve with internal k                                                                                  | pypass                 |
| Pressure:<br>Flow:<br>Pump:<br>Pump drive:<br>Engine:<br>Starting:<br>Fuel capacity:<br>Pressure control:                          | 200 Bar - 2900 Psi<br>8 Lpm<br>Interpump 58 Series - E2E2108CV-34<br>Direct drive - 3400 Rpm<br>Honda GP200-QX with oil alert<br>Manual recoil start<br>3.1 Litres<br>Integrated controlset valve with internal back<br>& low pressure chemical injector                                           | oypass<br>dles         |
| Pressure:<br>Flow:<br>Pump:<br>Pump drive:<br>Engine:<br>Starting:<br>Starting:<br>Fuel capacity:<br>Pressure control:<br>Trolley: | 200 Bar - 2900 Psi<br>8 Lpm<br>Interpump 58 Series - E2E2108CV-34<br>Direct drive - 3400 Rpm<br>Honda GP200-QX with oil alert<br>Manual recoil start<br>3.1 Litres<br>Integrated controlset valve with internal base<br>& low pressure chemical injector<br>Powder coated steel with removable han | oypass<br>dles         |

## **WBU8200P**

## Part No. WBU8200P