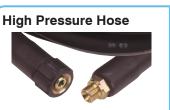

## Accessories

**High Pressure Lance** 

Part No: 200-1005-020

900mm straight lance with variable angle hi-lo pressure head

Part No: HP2600K

10m of 3/8" wire braided synthetic rubber hose -M22 x 3/8" BSPM fittings